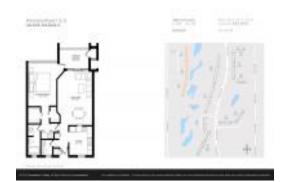

# Unit 3959 Via Poinciana # 107 - Poinciana Place 1-9

3959 Via Poinciana # 107 - 3826 Via Poinciana, Lake Worth, FL, Palm Beach 33467

#### **Unit Information**

 MLS Number:
 RX-10975909

 Status:
 Active

 Size:
 969 Sq ft.

 Bedrooms:
 1

Full Bathrooms: 1
Half Bathrooms: 1

Parking Spaces:

View:

 List Price:
 \$149,000

 List PPSF:
 \$154

 Valuated Price:
 \$169,000

 Valuated PPSF:
 \$174

The above valuated price is a baseline figure that does not take into account any specific renovation, upgrade, split, merge, or deterioration of the unit.