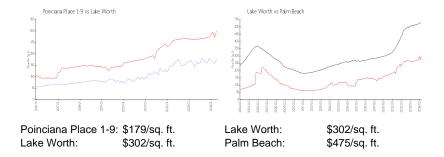

## **Market Information**

## **Inventory for Sale**

| Poinciana Place 1-9 | 4% |
|---------------------|----|
| Lake Worth          | 4% |
| Palm Reach          | 3% |

# Avg. Time to Close Over Last 12 Months

| Poinciana Place 1-9 | 50 days |
|---------------------|---------|
| Lake Worth          | 45 days |
| Palm Beach          | 56 days |