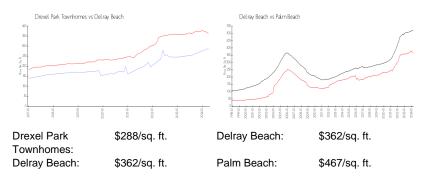

#### **Unit Information**

| MLS Number:<br>Status:<br>Size:<br>Bedrooms:<br>Full Bathrooms:<br>Half Bathrooms:<br>Parking Spaces: | RX-10975945<br>Active<br>2,081 Sq ft.<br>3<br>2<br>1 |
|-------------------------------------------------------------------------------------------------------|------------------------------------------------------|
| View:<br>Rental Price:<br>List PPSF:<br>Valuated Price:<br>Valuated PPSF:                             | \$3,800<br>\$2<br>\$513,000<br>\$288                 |

The above valuated price is a baseline figure that does not take into account any specific renovation, upgrade, split, merge, or deterioration of the unit.