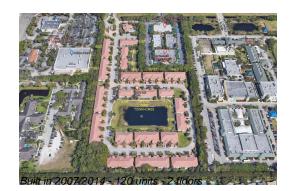

## **Building Information**

| Number of units:                         | 120 |
|------------------------------------------|-----|
| Number of active listings for rent:      | 0   |
| Number of active listings for sale:      | 1   |
| Building inventory for sale:             | 0%  |
| Number of sales over the last 12 months: | 1   |
| Number of sales over the last 6 months:  | 0   |
| Number of sales over the last 3 months:  | 0   |
|                                          |     |

### **Building Association Information**

Drexel Park Condominium Address: 16050 Poppy Seed Cir, Delray Beach, FL 33484 Phone: +1 561-381-4799