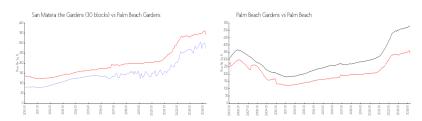

### **Market Information**

San Matera the \$274/sq. ft. Palm Beach \$342/sq. ft. Gardens (30 blocks): Gardens:

Palm Beach \$342/sq. ft. Palm Beach: \$475/sq. ft. Gardens:

**Inventory for Sale** 

San Matera the Gardens (30 blocks) 2% Palm Beach Gardens 2% Palm Beach 3%