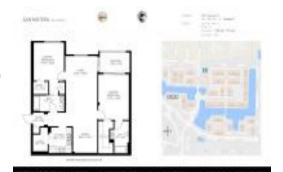

#### **Unit Information**

 MLS Number:
 RX-10975952

 Status:
 Active

 Size:
 1,176 Sq ft.

Bedrooms: 2 Full Bathrooms: 2 0 Half Bathrooms: Parking Spaces: Open Lake View: Rental Price: \$2,800 List PPSF: \$2 Valuated Price: \$316,000 Valuated PPSF: \$275