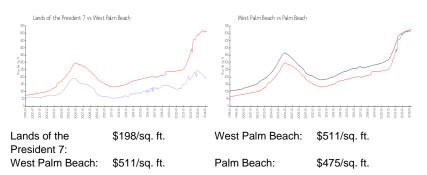

for sale:             | 12% |
| Number of sales over the last 12 months: | 5   |
| Number of sales over the last 6 months:  | 2   |
| Number of sales over the last 3 months:  | 1   |

## **Building Association Information**

Lands Of Prsdent Condo 7 Assoc 2425 Presidential Way West Palm Beach, FL33401-1322 (561) 684-0052

## **Recent Sales**

| Unit # | Size        | Closing Date | Sale Price | PPSF  |
|--------|-------------|--------------|------------|-------|
| 704    | 1,499 sq ft | Mar 2024     | \$190,000  | \$127 |
| 705    | 898 sq ft   | Feb 2024     | \$165,000  | \$184 |
| 304    | 1,294 sq ft | Nov 2023     | \$193,000  | \$149 |
| 1906   | 1,294 sq ft | Jul 2023     | \$240,000  | \$185 |
| 504    | 1,294 sq ft | Jun 2023     | \$198,000  | \$153 |

## **Market Information**



12%

4%



Lands of the President 7 West Palm Beach





## Avg. Time to Close Over Last 12 Months

| Lands of the President 7 | 81 days |
|--------------------------|---------|
| West Palm Beach          | 52 days |
| Palm Beach               | 56 days |