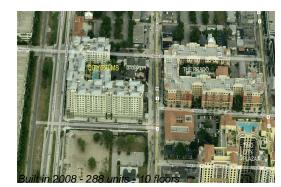

# Unit 1003 - City Palms

1003 - 480 Hibiscus St, West Palm Beach, FL, Palm Beach 33401

#### **Building Information**

| Number of units:                         | 288 |
|------------------------------------------|-----|
| Number of active listings for rent:      | 1   |
| Number of active listings for sale:      | 8   |
| Building inventory for sale:             | 2%  |
| Number of sales over the last 12 months: | 10  |
| Number of sales over the last 6 months:  | 2   |
| Number of sales over the last 3 months:  | 1   |