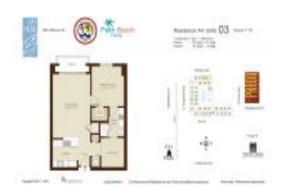

# Unit 1003 - City Palms

1003 - 480 Hibiscus St, West Palm Beach, FL, Palm Beach 33401

## **Unit Information**

| MLS Number:     | RX-10975994                          |
|-----------------|--------------------------------------|
| Status:         | Active                               |
| Size:           | 720 Sq ft.                           |
| Bedrooms:       | 2                                    |
| Full Bathrooms: | 1                                    |
| Half Bathrooms: | 0                                    |
| Parking Spaces: | Assigned, Guest, Valet Parking Avlbl |
| View:           | City                                 |
| Rental Price:   | \$3,300                              |
| List PPSF:      | \$5                                  |
| Valuated Price: | \$408,000                            |
| Valuated PPSF:  | \$567                                |