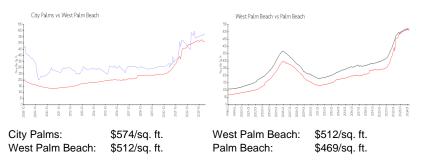

#### **Inventory for Sale**

| City Palms      | 3% |
|-----------------|----|
| West Palm Beach | 4% |
| Palm Beach      | 3% |

## Avg. Time to Close Over Last 12 Months

| City Palms      | 49 days |
|-----------------|---------|
| West Palm Beach | 52 days |
| Palm Beach      | 56 days |