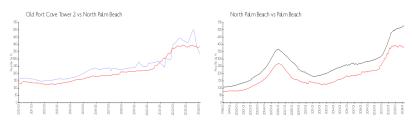

#### Market Information

Old Port Cove Tower \$332/sq. ft. North Palm Beach: \$385/sq. ft.

2:

North Palm Beach: \$385/sq. ft. Palm Beach: \$475/sq. ft.