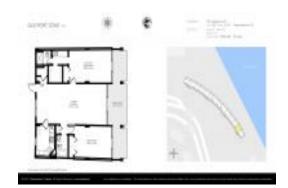

# Unit 1122 - Old Port Cove Tower 2

1122 - 130-136 Lakeshore Dr, North Palm Beach, FL, Palm Beach 33408

#### **Unit Information**

 MLS Number:
 RX-10976132

 Status:
 Active

 Size:
 1,235 Sq ft.

 Bedrooms:
 2

Bedrooms: 2
Full Bathrooms: 2
Half Bathrooms: 0

Parking Spaces: Assigned,Guest,Under Building View: Intracoastal,Marina,Ocean