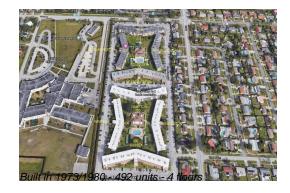

Number of units: 492
Number of active listings for rent: 0
Number of active listings for sale: 16
Building inventory for sale: 3%
Number of sales over the last 12 months: 17
Number of sales over the last 6 months: 6
Number of sales over the last 3 months: 4