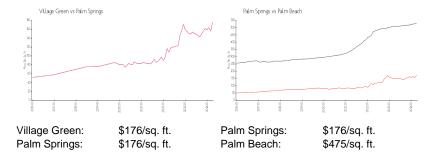

 List Price:
 \$110,000

 List PPSF:
 \$145

 Valuated Price:
 \$133,000

 Valuated PPSF:
 \$176

The above valuated price is a baseline figure that does not take into account any specific renovation, upgrade, split, merge, or deterioration of the unit.

#### **Recent Sales**

| Unit # | Size      | Closing Date | Sale Price | PPSF  |
|--------|-----------|--------------|------------|-------|
| 121    | 757 sq ft | May 2024     | \$120,000  | \$159 |
| 208    | 825 sq ft | Apr 2024     | \$145,000  | \$176 |
| 303    | 825 sq ft | Mar 2024     | \$130,000  | \$158 |
| 319    | 757 sq ft | Feb 2024     | \$125,000  | \$165 |
| 108    | 825 sa ft | Jan 2024     | \$130.000  | \$158 |