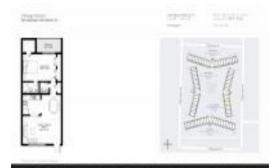

#### **Unit Information**

 MLS Number:
 RX-10976141

 Status:
 Active

 Size:
 757 Sq ft.

 Bedrooms:
 1

Full Bathrooms: 1
Half Bathrooms: 1

Parking Spaces: Assigned, Guest

View: Clubhouse,Garden,Golf,Pool