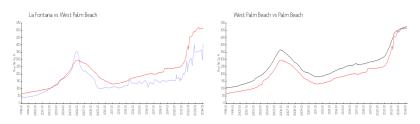

## **Market Information**

La Fontana: \$407/sq. ft. West Palm Beach: \$511/sq. ft. West Palm Beach: \$511/sq. ft. Palm Beach: \$475/sq. ft.