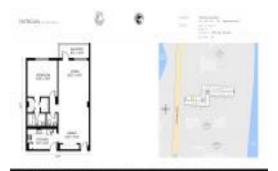

# Unit 824 - Patrician (The) of Palm Beach

824 - 3450 S Ocean Blvd, South Palm Beach, FL, Palm Beach 33480

#### **Unit Information**

 MLS Number:
 RX-10976193

 Status:
 Active

 Size:
 1,008 Sq ft.

Bedrooms:
Full Bathrooms:
Half Bathrooms:

Parking Spaces: Assigned, Covered, Deeded, Guest, Under

Building, Vehicle Restrictions

View: Intracoastal,Ocean

 List Price:
 \$482,500

 List PPSF:
 \$479

 Valuated Price:
 \$394,000

 Valuated PPSF:
 \$391

The above valuated price is a baseline figure that does not take into account any specific renovation, upgrade, split, merge, or deterioration of the unit.