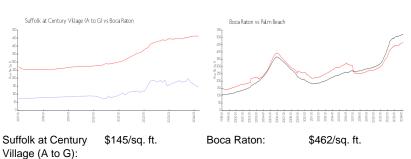

#### **Market Information**

Boca Raton: \$462/sq. ft. Palm Beach: \$468/sq. ft.