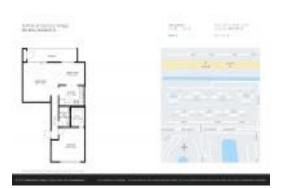

#### **Unit Information**

 MLS Number:
 RX-10976223

 Status:
 Active

 Size:
 955 Sq ft.

 Bedrooms:
 1

 Full Bathrooms:
 1

 Half Bathrooms:
 0

Parking Spaces: Assigned