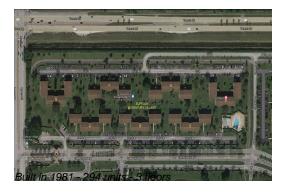

# Unit 203 Suffolk E - Suffolk at Century Village (A to G)

203 Suffolk E - 1-294 Suffolk, Boca Raton, FL, Palm Beach 33434

Number of units: 294
Number of active listings for rent: 0
Number of active listings for sale: 21
Building inventory for sale: 7%
Number of sales over the last 12 months: 22
Number of sales over the last 6 months: 8
Number of sales over the last 3 months: 2