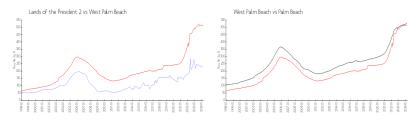

### Market Information

Lands of the \$227/sq. ft. West Palm Beach: \$511/sq. ft.

President 2:

West Palm Beach: \$511/sq. ft. Palm Beach: \$475/sq. ft.