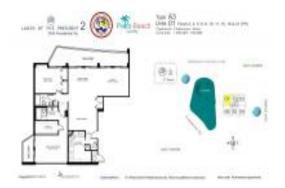

# Unit 201 - Lands of the President 2

201 - 2000 Presidential Wy, West Palm Beach, FL, Palm Beach 33401

#### **Unit Information**

 MLS Number:
 RX-10976224

 Status:
 Active

 Size:
 1,820 Sq ft.

Bedrooms: 3
Full Bathrooms: 2
Half Bathrooms: 0
Parking Spaces: 2+

Spaces, Assigned, Covered, Guest, Vehicle

Restrictions
Garden, Golf, Lake

View: Garden,Golf,Lake

 List Price:
 \$455,000

 List PPSF:
 \$250

 Valuated Price:
 \$320,000

 Valuated PPSF:
 \$213

The above valuated price is a baseline figure that does not take into account any specific renovation, upgrade, split, merge, or deterioration of the unit.