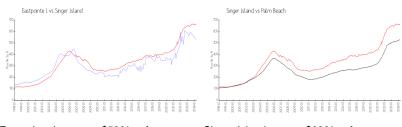

## **Market Information**

Eastpointe I: \$528/sq. ft. Singer Island: \$662/sq. ft. Singer Island: \$4662/sq. ft. Palm Beach: \$475/sq. ft.