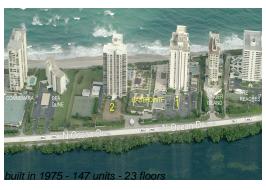

# Unit 19B - Eastpointe I

19B - 5380 N Ocean Dr, Singer Island, FL, Palm Beach 33404

### **Building Information**

Number of units: 147
Number of active listings for rent: 5
Number of active listings for sale: 14
Building inventory for sale: 9%
Number of sales over the last 12 months: 10
Number of sales over the last 6 months: 4
Number of sales over the last 3 months: 3