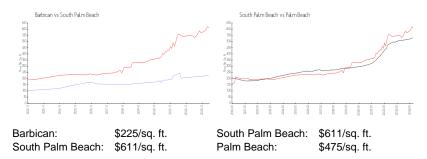

### **Market Information**

#### **Inventory for Sale**

| Barbican         | 9% |
|------------------|----|
| South Palm Beach | 6% |
| Palm Beach       | 3% |

## Avg. Time to Close Over Last 12 Months

| Barbican         | 136 days |
|------------------|----------|
| South Palm Beach | 75 days  |
| Palm Beach       | 56 days  |