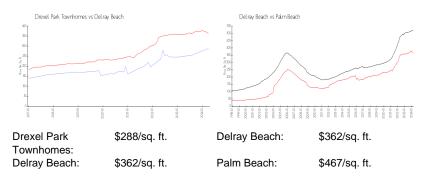

#### **Unit Information**

| MLS Number:     | RX-10976332                             |
|-----------------|-----------------------------------------|
| Status:         | Active                                  |
| Size:           | 1,779 Sq ft.                            |
| Bedrooms:       | 3                                       |
| Full Bathrooms: | 2                                       |
| Half Bathrooms: | 1                                       |
| Parking Spaces: | 2+ Spaces, Assigned, Driveway, Garage - |
|                 | Attached                                |
| View:           | Garden                                  |
| Rental Price:   | \$3,200                                 |
| List PPSF:      | \$2                                     |
| Valuated Price: | \$513,000                               |
| Valuated PPSF:  | \$288                                   |

The above valuated price is a baseline figure that does not take into account any specific renovation, upgrade, split, merge, or deterioration of the unit.