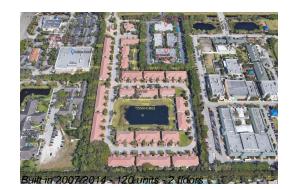

# **Building Information**

| Number of units:                         | 120 |
|------------------------------------------|-----|
| Number of active listings for rent:      | 0   |
| Number of active listings for sale:      | 1   |
| Building inventory for sale:             | 0%  |
| Number of sales over the last 12 months: | 1   |
| Number of sales over the last 6 months:  | 0   |
| Number of sales over the last 3 months:  | 0   |
|                                          |     |

## **Building Association Information**

Drexel Park Condominium Address: 16050 Poppy Seed Cir, Delray Beach, FL 33484 Phone: +1 561-381-4799