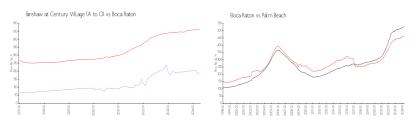

### **Market Information**

Fanshaw at Century \$179/sq. ft.

Village (A to O):

Boca Raton: \$463/sq. ft.

Boca Raton:

\$463/sq. ft.

Palm Beach: \$475/sq. ft.