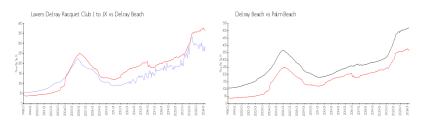

# Unit 9509 - Lavers Delray Racquet Club I to IX

9509 - 950 Egret Cir, Delray Beach, FL, Palm Beach 33444

#### **Unit Information**

 MLS Number:
 RX-10976480

 Status:
 Active

 Size:
 1,280 Sq ft.

Bedrooms: 2
Full Bathrooms: 2
Half Bathrooms: 0

Parking Spaces: Assigned, Guest

 View:
 Tennis

 Rental Price:
 \$2,300

 List PPSF:
 \$2

 Valuated Price:
 \$335,000

 Valuated PPSF:
 \$285

The above valuated price is a baseline figure that does not take into account any specific renovation, upgrade, split, merge, or deterioration of the unit.