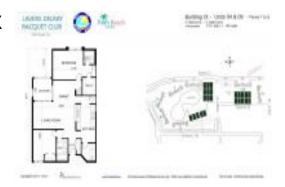

### **Building Information**

Number of units: 460
Number of active listings for rent: 16
Number of active listings for sale: 14
Building inventory for sale: 3%
Number of sales over the last 12 months: 21
Number of sales over the last 6 months: 9
Number of sales over the last 3 months: 6

Lavers Of Delray Racquet Club, Delray Racquet Club Association, Inc 610 Egret Circle Delray Beach, FL 33444-7930 (561) 276-3792