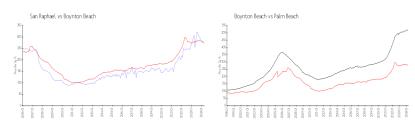

#### Market Information

San Raphael: \$271/sq. ft. Boynton Beach: \$276/sq. ft. Boynton Beach: \$276/sq. ft. Palm Beach: \$468/sq. ft.