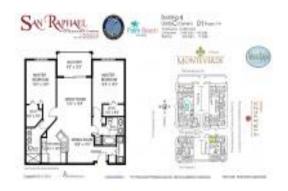

# Unit 4-201 - San Raphael

4-201 - 1-4 Renaissance Wy, Boynton Beach, FL, Palm Beach 33426

#### **Unit Information**

 MLS Number:
 RX-10976502

 Status:
 Active

 Size:
 1,262 Sq ft.

 Bedrooms:
 2

Bedrooms: 2
Full Bathrooms: 2
Half Bathrooms: 0

Parking Spaces: Assigned, Covered, Garage -

Building, Guest