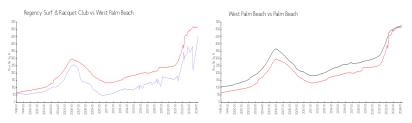

## **Market Information**

Regency Surf & \$453/sq. ft. West Palm Beach: \$511/sq. ft.

Racquet Club:

West Palm Beach: \$511/sq. ft. Palm Beach: \$475/sq. ft.