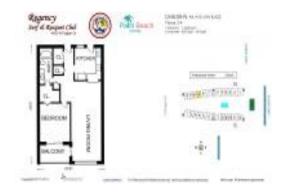

#### **Unit Information**

Half Bathrooms:

 MLS Number:
 RX-10976505

 Status:
 Active

 Size:
 726 Sq ft.

 Bedrooms:
 1

 Full Bathrooms:
 1

Parking Spaces: Assigned,Guest View: Garden,Intracoastal