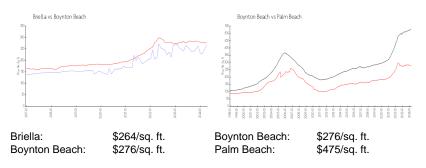

## **Unit Information**

| MLS Number:<br>Status: | RX-10976536<br>Active |
|------------------------|-----------------------|
| Size:                  | 1,707 Sq ft.          |
| Bedrooms:              | 3                     |
| Full Bathrooms:        | 2                     |
| Half Bathrooms:        | 1                     |
| Parking Spaces:        | Garage - Attached     |
| View:                  | Other                 |
| Rental Price:          | \$2,900               |
| List PPSF:             | \$2                   |
| Valuated Price:        | \$450,000             |
| Valuated PPSF:         | \$264                 |

The above valuated price is a baseline figure that does not take into account any specific renovation, upgrade, split, merge, or deterioration of the unit.