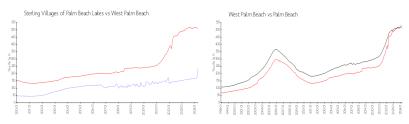

#### Market Information

Sterling Villages of \$233/sq. ft.

Palm Beach Lakes:

West Palm Beach: \$511/sq. ft. West Palm Beach: \$511/sq. ft.

Palm Beach: \$475/sq. ft.