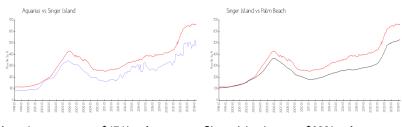

## **Market Information**

Aquarius: \$474/sq. ft. Singer Island: \$662/sq. ft. Singer Island: \$475/sq. ft. Palm Beach: \$475/sq. ft.