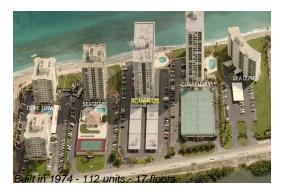

#### **Building Information**

Number of units: 112
Number of active listings for rent: 5
Number of active listings for sale: 6
Building inventory for sale: 5%
Number of sales over the last 12 months: 5
Number of sales over the last 6 months: 2
Number of sales over the last 3 months: 0

### **Building Association Information**

AQUARIUS CONDOMINIUM INC 5440 N. Ocean Drive Singer Island, FL 33404 Tel: (561)842-7611