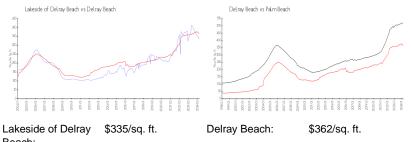

## **Market Information**

| Lakeside of Dellay | φυου/οφ. π.   |
|--------------------|---------------|
| Beach:             |               |
| Delray Beach:      | \$362/sq. ft. |

Palm Beach:

\$467/sq. ft.