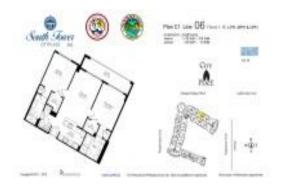

# **Unit 1006 - City Place South Tower**

1006 - 550 Okeechobee Blvd, West Palm Beach, FL, Palm Beach 33401

#### **Unit Information**

MLS Number: RX-10976641 Status: Active Size: 1,136 Sq ft.

Bedrooms: 2
Full Bathrooms: 2
Half Bathrooms: 0
Parking Spaces:

 View:
 City,Intracoastal

 List Price:
 \$775,000

 List PPSF:
 \$682