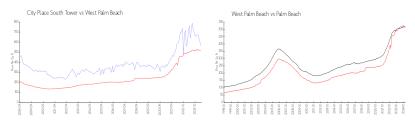

## **Market Information**

City Place South \$564/sq. ft. West Palm Beach: \$512/sq. ft.

Tower:

West Palm Beach: \$512/sq. ft. Palm Beach: \$467/sq. ft.

## **Inventory for Sale**

City Place South Tower 7% West Palm Beach 3% Palm Beach 3%

# Avg. Time to Close Over Last 12 Months

City Place South Tower 76 days West Palm Beach 51 days Palm Beach 56 days