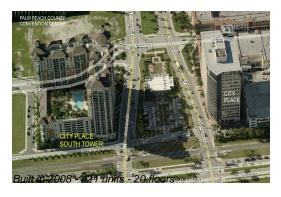

## **Building Information**

Number of units:421Number of active listings for rent:9Number of active listings for sale:29Building inventory for sale:6%Number of sales over the last 12 months:24Number of sales over the last 6 months:9Number of sales over the last 3 months:5