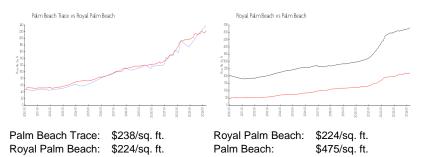

## **Market Information**

| Palm Beach Trace | 1% |
|------------------|----|
| Royal Palm Beach | 1% |
| Palm Beach       | 3% |