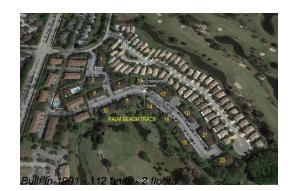

### **Building Information**

| Number of units:                         | 112 |
|------------------------------------------|-----|
| Number of active listings for rent:      | 0   |
| Number of active listings for sale:      | 1   |
| Building inventory for sale:             | 0%  |
| Number of sales over the last 12 months: | 2   |
| Number of sales over the last 6 months:  | 1   |
| Number of sales over the last 3 months:  | 1   |