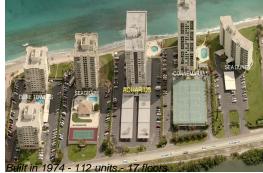

# Unit 407 - Aquarius

407 - 5440 N Ocean Dr, Singer Island, FL, Palm Beach 33404

#### **Building Information**

| Number of units:                         | 112 |
|------------------------------------------|-----|
| Number of active listings for rent:      | 5   |
| Number of active listings for sale:      | 6   |
| Building inventory for sale:             | 5%  |
| Number of sales over the last 12 months: | 5   |
| Number of sales over the last 6 months:  | 2   |
| Number of sales over the last 3 months:  | 0   |