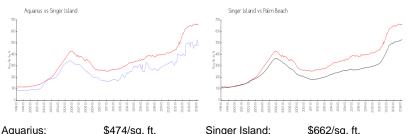

### **Market Information**

| Aquarius:      | \$474/sq. ft. | Singer Island: | \$662/sq. ft. |
|----------------|---------------|----------------|---------------|
| Singer Island: | \$662/sq. ft. | Palm Beach:    | \$475/sq. ft. |