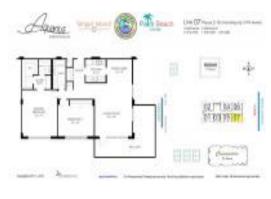

# Unit 407 - Aquarius

407 - 5440 N Ocean Dr, Singer Island, FL, Palm Beach 33404

## **Unit Information**

| MLS Number:<br>Status: | RX-10976756<br>Active |
|------------------------|-----------------------|
| Size:                  | 1,400 Sq ft.          |
| Bedrooms:              | 2                     |
| Full Bathrooms:        | 2                     |
| Half Bathrooms:        | 0                     |
| Parking Spaces:        | Assigned,Covered      |
| View:                  | Intracoastal,Ocean    |
| List Price:            | \$815,000             |
| List PPSF:             | \$582                 |
| Valuated Price:        | \$668,000             |
| Valuated PPSF:         | \$477                 |