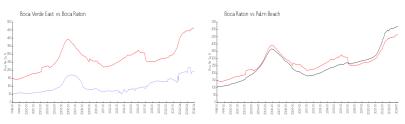

#### **Market Information**

Boca Verde East:\$191/sq. ft.Boca Raton:\$462/sq. ft.Boca Raton:\$462/sq. ft.Palm Beach:\$468/sq. ft.