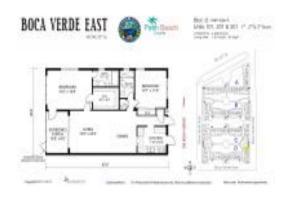

## Unit D-201 - Boca Verde East

D-201 - 400 NE 20 St, Boca Raton, FL, Palm Beach 33431

#### **Unit Information**

 MLS Number:
 RX-10976788

 Status:
 Active

 Size:
 1,014 Sq ft.

 Bedrooms:
 2

Bedrooms: 2
Full Bathrooms: 2
Half Bathrooms: 0

Parking Spaces: Assigned, Carport - Detached

 View:
 Garden