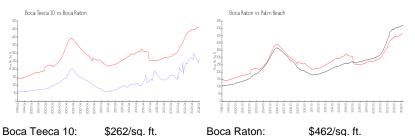

#### **Market Information**

| Boca Teeca 10: | \$262/sq. ft. | Boca Raton: | \$462/sq. ft. |
|----------------|---------------|-------------|---------------|
| Boca Raton:    | \$462/sq. ft. | Palm Beach: | \$468/sq. ft. |