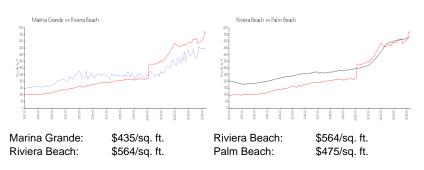

## **Market Information**

## **Inventory for Sale**

| Marina Grande | 3% |
|---------------|----|
| Riviera Beach | 3% |
| Palm Beach    | 3% |

### Avg. Time to Close Over Last 12 Months

| Marina Grande | 85 days |
|---------------|---------|
| Riviera Beach | 79 days |
| Palm Beach    | 56 days |