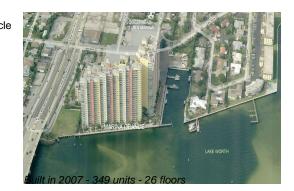

## **Building Information**

| Number of units:                         | 349 |
|------------------------------------------|-----|
| Number of active listings for rent:      | 28  |
| Number of active listings for sale:      | 10  |
| Building inventory for sale:             | 2%  |
| Number of sales over the last 12 months: | 18  |
| Number of sales over the last 6 months:  | 6   |
| Number of sales over the last 3 months:  | 5   |
|                                          |     |

# **Building Association Information**

Marina Grande 2650 Lake Shore Drive # 106 Riviera Beach, FL33404 (561) 842-1699