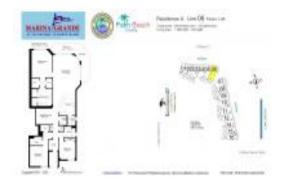

# Unit 1906 - Marina Grande

1906 - 2640 Lake Shore Dr, Riviera Beach, FL, Palm Beach 33404

## **Unit Information**

| MLS Number:     | RX-10976828                                   |
|-----------------|-----------------------------------------------|
| Status:         | Active                                        |
| Size:           | 2,590 Sq ft.                                  |
| Bedrooms:       | 3                                             |
| Full Bathrooms: | 3                                             |
| Half Bathrooms: | 1                                             |
| Parking Spaces: | Assigned,Covered,Garage -                     |
|                 | Building, Guest, Valet Parking Avlbl, Vehicle |
|                 | Restrictions                                  |
| View:           | Intracoastal,Marina,Ocean                     |
| Rental Price:   | \$8,000                                       |
| List PPSF:      | \$3                                           |
| Valuated Price: | \$1,010,000                                   |
| Valuated PPSF:  | \$508                                         |
|                 |                                               |