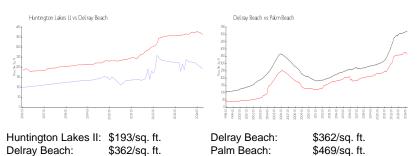

#### **Market Information**

**Inventory for Sale** 

Huntington Lakes II 7%
Delray Beach 3%
Palm Beach 3%

## Avg. Time to Close Over Last 12 Months

Huntington Lakes II 37 days
Delray Beach 54 days
Palm Beach 56 days