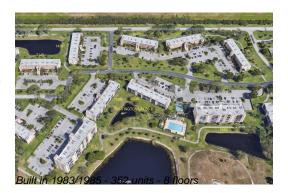

Number of units: 352
Number of active listings for rent: 0
Number of active listings for sale: 23
Building inventory for sale: 6%
Number of sales over the last 12 months: 30
Number of sales over the last 6 months: 11
Number of sales over the last 3 months: 4