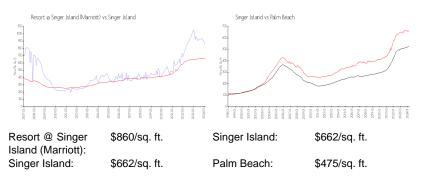

line figure that does not take into account any specific renovation, upgrade, split, merge, or deterioration of the unit.

#### **Building Information**

| Number of units:                         | 305 |
|------------------------------------------|-----|
| Number of active listings for rent:      | 13  |
| Number of active listings for sale:      | 11  |
| Building inventory for sale:             | 3%  |
| Number of sales over the last 12 months: | 5   |
| Number of sales over the last 6 months:  | 3   |
| Number of sales over the last 3 months:  | 0   |
|                                          |     |

#### **Building Association Information**

Palm Beach Marriott Singer Island Beach 3800 North Ocean Drive, Singer Island Riviera Beach, FL 33404 561-340-1700

## **Market Information**



### **Inventory for Sale**

| Resort @ Singer Island (Marriott) | 4% |
|-----------------------------------|----|
| Singer Island                     | 4% |
| Palm Beach                        | 3% |

#### Avg. Time to Close Over Last 12 Months

| Resort @ Singer Island (Marriott) | 76 days |
|-----------------------------------|---------|
| Singer Island                     | 80 days |
| Palm Beach                        | 56 days |