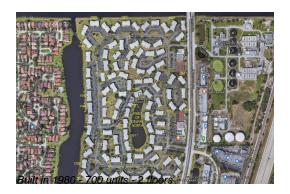

## **Building Information**

Number of units: 700
Number of active listings for rent: 0
Number of active listings for sale: 23
Building inventory for sale: 3%
Number of sales over the last 12 months: 29
Number of sales over the last 6 months: 16
Number of sales over the last 3 months: 10