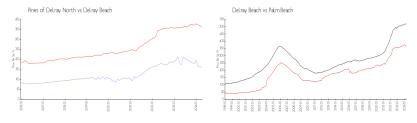

#### **Market Information**

Pines of Delray \$159/sq. ft. Delray Beach: \$362/sq. ft.

North:

Delray Beach: \$362/sq. ft. Palm Beach: \$467/sq. ft.