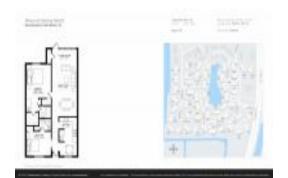

# Unit 1340 NW 19th Ter # 201 - Pines of Delray North

1340 NW 19th Ter # 201 - 1321-1740 NW 19 Ter, Delray Beach, FL, Palm Beach 33445

#### **Unit Information**

 MLS Number:
 RX-10976857

 Status:
 Active

 Size:
 1,148 Sq ft.

Bedrooms: 2
Full Bathrooms: 2
Half Bathrooms: 0

Parking Spaces:

View:
Garden

Rental Price:
\$1,800