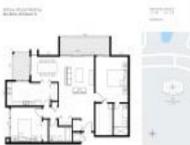

RX-10976906 Active 1,255 Sq ft. 2 2 0 Assigned,Guest Garden \$439,000 \$350 \$262,000 \$209

\*

The above valuated price is a baseline figure that does not take into account any specific renovation, upgrade, split, merge, or deterioration of the unit.