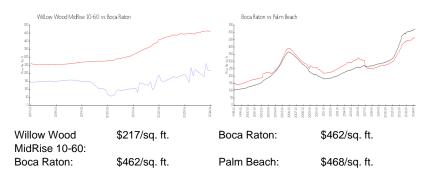

## **Inventory for Sale**

Willow Wood MidRise 10-60 3%

| Boca Raton | 3% |
|------------|----|
| Palm Beach | 3% |