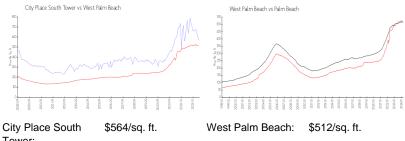

#### **Market Information**

Tower: West Palm Beach: \$512/sq. ft

| \$564/sq. ft. | West Palm Be |
|---------------|--------------|
| \$512/sq. ft. | Palm Beach:  |

each: \$512/sq. ft. \$467/sq. ft.