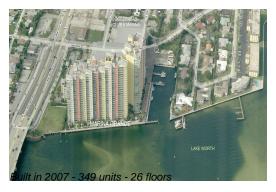

## Unit 2609 - Marina Grande

2609 - 2640 Lake Shore Dr, Riviera Beach, FL, Palm Beach 33404

## **Building Information**

Number of units: 349
Number of active listings for rent: 28
Number of active listings for sale: 14
Building inventory for sale: 4%
Number of sales over the last 12 months: 18
Number of sales over the last 6 months: 6
Number of sales over the last 3 months: 3