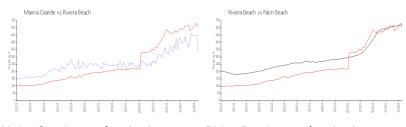

#### Market Information

Marina Grande: \$340/sq. ft. Riviera Beach: \$507/sq. ft. Riviera Beach: \$467/sq. ft. Palm Beach: \$467/sq. ft.