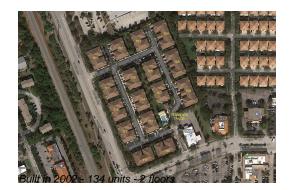

## **Building Information**

| Number of units:                         | 134 |
|------------------------------------------|-----|
| Number of active listings for rent:      | 0   |
| Number of active listings for sale:      | 7   |
| Building inventory for sale:             | 5%  |
| Number of sales over the last 12 months: | 5   |
| Number of sales over the last 6 months:  | 1   |
| Number of sales over the last 3 months:  | 1   |