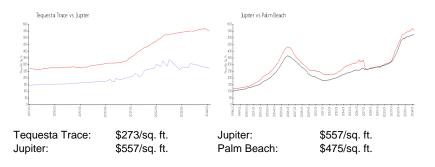

#### **Market Information**

10.00

| Tequesta Trace | 5% |
|----------------|----|
| Jupiter        | 3% |
| Palm Beach     | 3% |

# Avg. Time to Close Over Last 12 Months

| Tequesta Trace | 67 days |
|----------------|---------|
| Jupiter        | 65 days |
| Palm Beach     | 56 days |