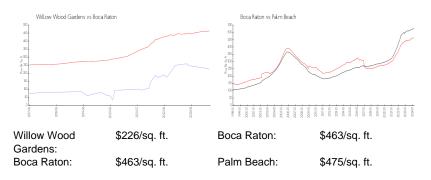

### **Unit Information**

| MLS Number:<br>Status:<br>Size:<br>Bedrooms:<br>Full Bathrooms:<br>Half Bathrooms:<br>Parking Spaces: | RX-10976918<br>Active<br>1,680 Sq ft.<br>3<br>2<br>1 |
|-------------------------------------------------------------------------------------------------------|------------------------------------------------------|
| View:                                                                                                 | Lake                                                 |
| Rental Price:                                                                                         | \$2,850                                              |
| List PPSF:                                                                                            | \$2                                                  |
| Valuated Price:                                                                                       | \$378,000                                            |
| Valuated PPSF:                                                                                        | \$225                                                |

The above valuated price is a baseline figure that does not take into account any specific renovation, upgrade, split, merge, or deterioration of the unit.

#### **Inventory for Sale**

| Willow Wood Gardens | 1% |
|---------------------|----|
| Boca Raton          | 3% |
| Palm Beach          | 3% |