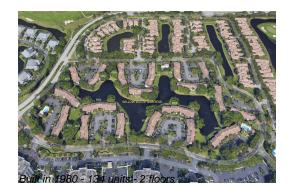

### **Building Information**

| Number of units:                         | 134 |
|------------------------------------------|-----|
| Number of active listings for rent:      | 0   |
| Number of active listings for sale:      | 2   |
| Building inventory for sale:             | 1%  |
| Number of sales over the last 12 months: | 11  |
| Number of sales over the last 6 months:  | 6   |
| Number of sales over the last 3 months:  | 5   |

# **Building Association Information**

Willow Wood Garden Condominium 6801 Willow Wood Drive Boca Raton, FL 33434 (561) 483-7356