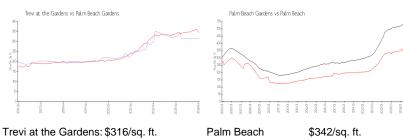

# **Market Information**

\$342/sq. ft.

Gardens: Palm Beach:

Palm Beach Gardens:

\$475/sq. ft.