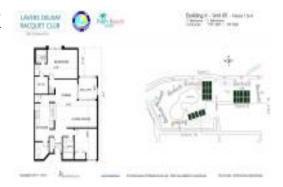

# Unit 2205 - Lavers Delray Racquet Club I to IX

2205 - 950 Egret Cir, Delray Beach, FL, Palm Beach 33444

#### **Unit Information**

 MLS Number:
 RX-10976932

 Status:
 Active

 Size:
 1,250 Sq ft.

Bedrooms: 2 Full Bathrooms: 2 Half Bathrooms: 0

Parking Spaces: Assigned, Guest

 View:
 Lake

 Rental Price:
 \$2,500