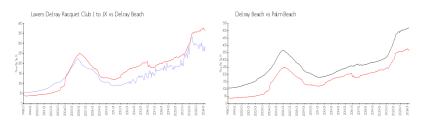

#### Market Information

Lavers Delray \$286/sq. ft.

Racquet Club I to IX:

Delray Beach: \$362/sq. ft.

Delray Beach: \$362/sq. ft.

Palm Beach: \$467/sq. ft.