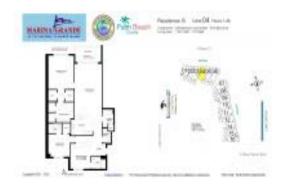

# Unit 604 - Marina Grande

604 - 2640 Lake Shore Dr, Riviera Beach, FL, Palm Beach 33404

#### **Unit Information**

 MLS Number:
 RX-10976938

 Status:
 Active

 Size:
 2,110 Sq ft.

 Bedrooms:
 3

Bedrooms: 3
Full Bathrooms: 3
Half Bathrooms: 1

Parking Spaces: Assigned, Garage - Building, Guest, Valet

Parking Avlbl, Vehicle Restrictions

View: Intracoastal,Ocean

 Rental Price:
 \$3,950

 List PPSF:
 \$2

 Valuated Price:
 \$539,000

 Valuated PPSF:
 \$291

The above valuated price is a baseline figure that does not take into account any specific renovation, upgrade, split, merge, or deterioration of the unit.