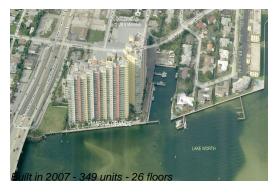

# **Building Information**

Number of units: 349
Number of active listings for rent: 28
Number of active listings for sale: 14
Building inventory for sale: 4%
Number of sales over the last 12 months: 18
Number of sales over the last 6 months: 6
Number of sales over the last 3 months: 3

### **Building Association Information**

Marina Grande 2650 Lake Shore Drive # 106 Riviera Beach, FL33404 (561) 842-1699