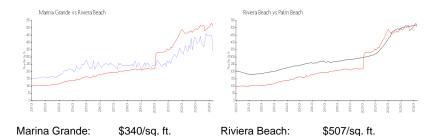

### Market Information

Palm Beach:

\$467/sq. ft.

Riviera Beach:

**Inventory for Sale** 

Marina Grande 4% Riviera Beach 4% Palm Beach 3%

# Avg. Time to Close Over Last 12 Months

\$507/sq. ft.

Marina Grande 85 days Riviera Beach 81 days Palm Beach 56 days