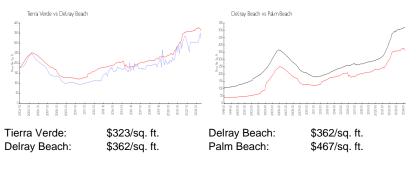

## **Market Information**

## **Inventory for Sale**

| Tierra Verde | 0% |
|--------------|----|
| Delray Beach | 2% |
| Palm Beach   | 3% |

#### Avg. Time to Close Over Last 12 Months

| Tierra Verde | 44 days |
|--------------|---------|
| Delray Beach | 54 days |
| Palm Beach   | 56 days |