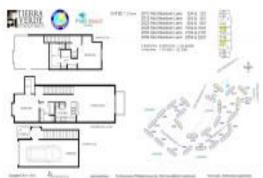

# Unit 2104 - Tierra Verde

2104 - 2010 Alta Meadows Ln, Delray Beach, FL, Palm Beach 33444

## **Unit Information**

| MLS Number:<br>Status:<br>Size:<br>Bedrooms:<br>Full Bathrooms:<br>Half Bathrooms: | RX-10977031<br>Active<br>1,566 Sq ft.<br>2<br>2<br>0                            |
|------------------------------------------------------------------------------------|---------------------------------------------------------------------------------|
| Parking Spaces:                                                                    | 2+ Spaces, Vehicle<br>Restrictions, Open, Guest, Driveway, Garage<br>- Attached |
| View:                                                                              | Garden                                                                          |
| Rental Price:                                                                      | \$2,750                                                                         |
| List PPSF:                                                                         | \$2                                                                             |
| Valuated Price:                                                                    | \$460,000                                                                       |
| Valuated PPSF:                                                                     | \$351                                                                           |