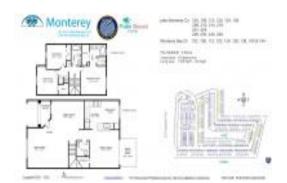

# Unit 136 Monterey Bay Dr - Monterey

136 Monterey Bay Dr - 101-418 Lake Monterey Cir, Boynton Beach, FL, Palm Beach 33426

### **Unit Information**

| MLS Number:     | RX-10977082    |
|-----------------|----------------|
| Status:         | Active         |
| Size:           | 1,592 Sq ft.   |
| Bedrooms:       | 3              |
| Full Bathrooms: | 2              |
| Half Bathrooms: | 1              |
| Parking Spaces: | Assigned,Guest |
| View:           | Lake           |
| List Price:     | \$394,000      |
| List PPSF:      | \$247          |
| Valuated Price: | \$394,000      |
| Valuated Price: | \$394,000      |
| Valuated PPSF:  | \$257          |
|                 |                |