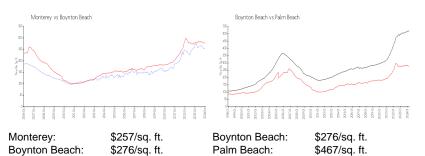

### **Unit Information**

| MLS Number:     | RX-10977082    |
|-----------------|----------------|
| Status:         | Active         |
| Size:           | 1,592 Sq ft.   |
| Bedrooms:       | 3              |
| Full Bathrooms: | 2              |
| Half Bathrooms: | 1              |
| Parking Spaces: | Assigned,Guest |
| View:           | Lake           |
| List Price:     | \$394,000      |
| List PPSF:      | \$247          |
| Valuated Price: | \$394,000      |
| Valuated Price: | \$394,000      |
| Valuated PPSF:  | \$257          |
|                 |                |

#### **Market Information**