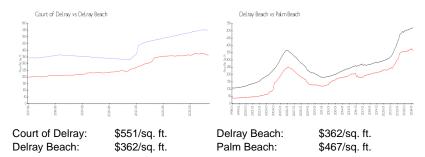

## **Inventory for Sale**

Court of Delray 2% Delray Beach 2% Palm Beach 3%

## Avg. Time to Close Over Last 12 Months

Court of Delray 26 days Delray Beach 54 days Palm Beach 56 days