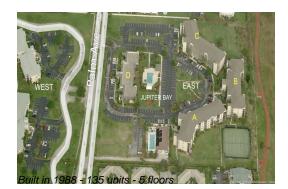

#### **Building Information**

| Number of units:                         | 135 |
|------------------------------------------|-----|
| Number of active listings for rent:      | 0   |
| Number of active listings for sale:      | 3   |
| Building inventory for sale:             | 2%  |
| Number of sales over the last 12 months: | 7   |
| Number of sales over the last 6 months:  | 3   |
| Number of sales over the last 3 months:  | 2   |