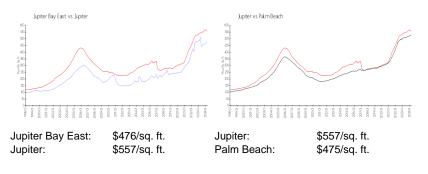

er the last 6 months:  | 3   |
| Number of sales over the last 3 months:  | 2   |

### **Building Association Information**

Jupiter Bay East Condo Association 275 Palm Ave, #D105, Jupiter, FL 33477 (561) 746-5857

http://www.jupiterbaycondoassoc.com/id63.html

#### **Recent Sales**

| Unit # | Size        | Closing Date | Sale Price | PPSF  |
|--------|-------------|--------------|------------|-------|
| A105   | 900 sq ft   | Apr 2024     | \$350,000  | \$389 |
| D-205  | 900 sq ft   | Apr 2024     | \$420,000  | \$467 |
| B206   | 1,400 sq ft | Nov 2023     | \$635,000  | \$454 |
| C102   | 1,250 sq ft | Oct 2023     | \$687,500  | \$550 |
| B404   | 900 sq ft   | Jun 2023     | \$405,000  | \$450 |
| A103   | 1,250 sq ft | Jun 2023     | \$621,000  | \$497 |

# **Market Information**



# Inventory for Sale

Jupiter Bay East2%Jupiter3%



×.

Arms () (1) there is a sub-







# Avg. Time to Close Over Last 12 Months

| Jupiter Bay East | 69 days |
|------------------|---------|
| Jupiter          | 66 days |
| Palm Beach       | 56 days |