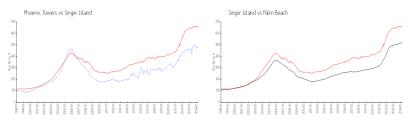

#### **Market Information**

Phoenix Towers: \$478/sq. ft. Singer Island: \$656/sq. ft. Singer Island: \$467/sq. ft. Palm Beach: \$467/sq. ft.