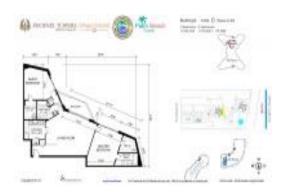

## **Unit B-24D - Phoenix Towers**

B-24D - 2800 N Ocean Dr, Singer Island, FL, Palm Beach 33404

#### **Unit Information**

 MLS Number:
 RX-10977193

 Status:
 Active

 Size:
 1,219 Sq ft.

 Bedrooms:
 2

Bedrooms: 2 Full Bathrooms: 2 Half Bathrooms: 0

Parking Spaces: Assigned, Carport - Detached, Covered

 View:
 Ocean