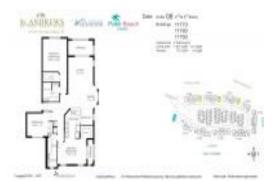

# Unit 11770-308 - St Andrews at Polo Club

11770-308 - 11710 St Anndres PI, Wellington, FL, Palm Beach 33414

## **Unit Information**

| MLS Number:<br>Status:<br>Size: | RX-10977210<br>Active<br>1,627 Sq ft. |
|---------------------------------|---------------------------------------|
| Bedrooms:                       | 3                                     |
| Full Bathrooms:                 | 2                                     |
| Half Bathrooms:                 | 0                                     |
| Parking Spaces:<br>View:        | Garage - Attached,Open                |
| Rental Price:                   | \$3,000                               |
| List PPSF:                      | \$2                                   |
| Valuated Price:                 | \$499,000                             |
| Valuated PPSF:                  | \$307                                 |