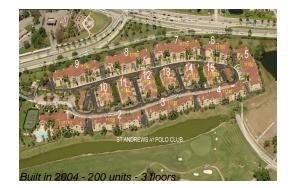

#### **Building Information**

| Number of units:                         | 200 |
|------------------------------------------|-----|
| Number of active listings for rent:      | 12  |
| Number of active listings for sale:      | 5   |
| Building inventory for sale:             | 2%  |
| Number of sales over the last 12 months: | 12  |
| Number of sales over the last 6 months:  | 5   |
| Number of sales over the last 3 months:  | 4   |