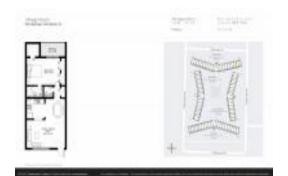

## **Unit Information**

 MLS Number:
 RX-10977222

 Status:
 Active

 Size:
 757 Sq ft.

 Bedrooms:
 1

Full Bathrooms: 1
Half Bathrooms: 1

Parking Spaces:

View:

 List Price:
 \$119,900

 List PPSF:
 \$158

 Valuated Price:
 \$134,000

 Valuated PPSF:
 \$177

The above valuated price is a baseline figure that does not take into account any specific renovation, upgrade, split, merge, or deterioration of the unit.