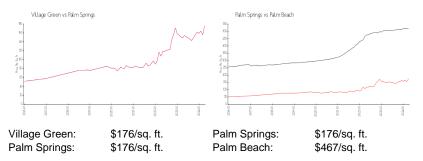

#### **Recent Sales**

| Unit # | Size      | Closing Date | Sale Price | PPSF  |
|--------|-----------|--------------|------------|-------|
| 208    | 825 sq ft | Apr 2024     | \$145,000  | \$176 |
| 303    | 825 sq ft | Mar 2024     | \$130,000  | \$158 |
| 319    | 757 sq ft | Feb 2024     | \$125,000  | \$165 |
| 108    | 825 sq ft | Jan 2024     | \$130,000  | \$158 |
| C-110  | 757 sq ft | Dec 2023     | \$145,000  | \$192 |

## **Inventory for Sale**

Village Green 3% Palm Springs 3%

Palm Beach 3%

# Avg. Time to Close Over Last 12 Months

Village Green 39 days
Palm Springs 39 days
Palm Beach 56 days