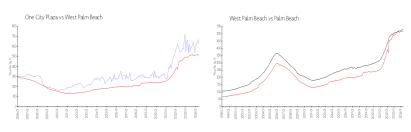

## **Market Information**

One City Plaza: \$627/sq. ft. West Palm Beach: \$515/sq. ft. West Palm Beach: \$476/sq. ft. Palm Beach: \$476/sq. ft.

## **Inventory for Sale**

 One City Plaza
 9%

 West Palm Beach
 4%

 Palm Beach
 3%

#### Avg. Time to Close Over Last 12 Months

One City Plaza 63 days West Palm Beach 53 days Palm Beach 57 days