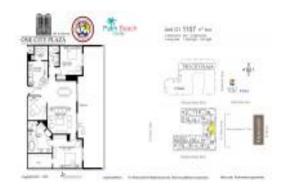

# Unit 1107 - One City Plaza

1107 - 801 S Olive Av, West Palm Beach, FL, Palm Beach 33401

#### **Unit Information**

 MLS Number:
 RX-10977241

 Status:
 Closed

 Size:
 1,509 Sq ft.

Bedrooms: 2 Full Bathrooms: 2 Half Bathrooms: 0

Parking Spaces: Assigned, Garage - Building, Valet Parking

Avlbl

View: Intracoastal, Ocean

 Rental Price:
 \$4,600

 List PPSF:
 \$3

 Valuated Price:
 \$1,174,000

 Valuated PPSF:
 \$778

The above valuated price is a baseline figure that does not take into account any specific renovation, upgrade, split, merge, or deterioration of the unit.