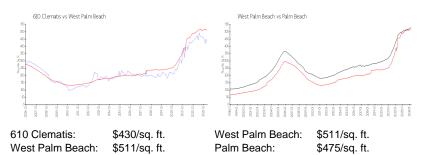

| 4%  |
| Number of sales over the last 12 months: | 13  |
| Number of sales over the last 6 months:  | 7   |
| Number of sales over the last 3 months:  | 5   |

### **Building Association Information**

610 Clematis 610 Clematis St West Palm Beach FL33401 (561) 209-9916

http://www.610clematisstreet.com/

#### **Recent Sales**

| Unit # | Size        | Closing Date | Sale Price | PPSF  |
|--------|-------------|--------------|------------|-------|
| 814    | 1,358 sq ft | Apr 2024     | \$560,000  | \$412 |
| 429    | 850 sq ft   | Apr 2024     | \$365,000  | \$429 |
| 530    | 1,130 sq ft | Mar 2024     | \$465,000  | \$412 |
| 529    | 850 sq ft   | Mar 2024     | \$407,000  | \$479 |
| 605    | 1,130 sq ft | Mar 2024     | \$465,000  | \$412 |

#### **Market Information**



#### **Inventory for Sale**

| 610 Clematis    | 5% |
|-----------------|----|
| West Palm Beach | 4% |
| Palm Beach      | 3% |





## Avg. Time to Close Over Last 12 Months

| 610 Clematis    | 64 days |
|-----------------|---------|
| West Palm Beach | 52 days |
| Palm Beach      | 56 days |