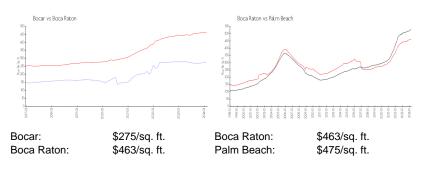

### **Market Information**

#### **Inventory for Sale**

| Bocar      | 2% |
|------------|----|
| Boca Raton | 3% |
| Palm Beach | 3% |

# Avg. Time to Close Over Last 12 Months

| Bocar      | 35 days |
|------------|---------|
| Boca Raton | 57 days |
| Palm Beach | 56 days |