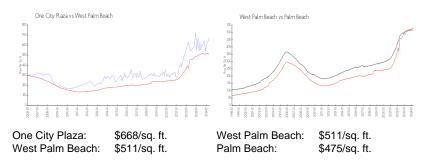

#### **Market Information**

R. L. L. L. D. M.

### Inventory for Sale

| One City Plaza  | 8% |
|-----------------|----|
| West Palm Beach | 4% |
| Palm Beach      | 3% |

## Avg. Time to Close Over Last 12 Months

| One City Plaza  | 66 days |
|-----------------|---------|
| West Palm Beach | 52 days |
| Palm Beach      | 56 days |